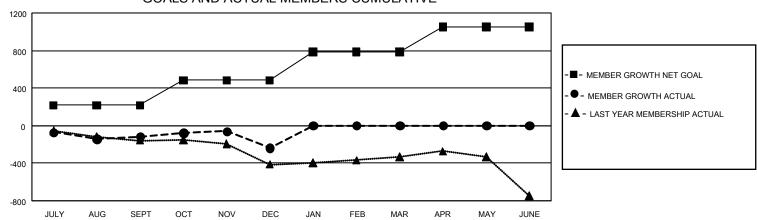

## GOALS AND ACTUAL MEMBERS CUMULATIVE

| DROPPED CLUBS: 8  |     | 247 CLUBS OF 597 ADDED 1 OR MORE | GENDER DISTRIBUTION             |                |       |
|-------------------|-----|----------------------------------|---------------------------------|----------------|-------|
|                   |     | NEW MEMBERS                      | MALE 11,748 (64.5               |                |       |
|                   |     |                                  | FEMALE                          | 6,463 (35.49%) |       |
| DROPPED MEMBERS   |     |                                  |                                 |                |       |
| DECEASED          | 110 | CLICK HERE FOR CUMULATIVE        | TOTAL FAMILY UNIT MEMBERS       |                | 3,523 |
| CLUB CANCELLED 33 |     | MEMBERSHIP DATA                  |                                 |                |       |
| OTHER             | 780 |                                  | FAMILY MEMBERS PAYING HALF DUES |                | 1,806 |
| TOTAL             | 923 |                                  |                                 |                |       |

## GMT Constitutional Area 1, Group K

**GMT**: OPEN

REPORT DOES NOT INCLUDE CLUBS IN UNDISTRICTED AREAS.

| Clubs                 |               |           |               | Members               |                        |                         |                                                    |  |
|-----------------------|---------------|-----------|---------------|-----------------------|------------------------|-------------------------|----------------------------------------------------|--|
| RESULTS FOR 2019-2020 |               |           |               | RESULTS FOR 2019-2020 |                        |                         |                                                    |  |
| QUARTER               | NEW CLUB GOAL | NEW CLUBS | DROPPED CLUBS | QUARTER MEME          | BER GROWTH NET<br>GOAL | MEMBER GROWTH<br>ACTUAL | DROPPED<br>MEMBERS ACTUAL<br>(including transfers) |  |
| JULY/AUG/SEPT         | 6             | 0         | 5             | JULY/AUG/SEPT         | 645                    | 303                     | 369                                                |  |
| OCT/NOV/DEC           | 9             | 3         | 3             | OCT/NOV/DEC           | 798                    | 451                     | 554                                                |  |
| JAN/FEB/MAR           | 18            | 0         | 0             | JAN/FEB/MAR           | 918                    | 0                       | 0                                                  |  |
| APR/MAY/JUNE          | 12            | 0         | 0             | APR/MAY/JUNE          | 792                    | 0                       | 0                                                  |  |