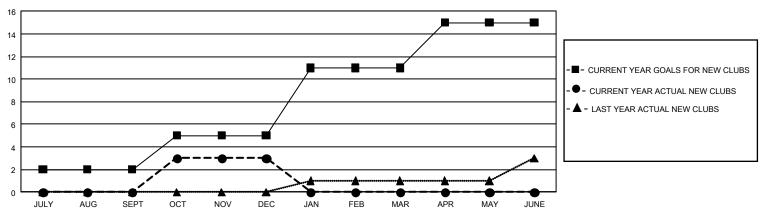

## GOALS AND ACTUAL NEW CLUBS CUMULATIVE

## GMT Constitutional Area 1, Group K

**GMT**: OPEN

REPORT DOES NOT INCLUDE CLUBS IN UNDISTRICTED AREAS.

| Clubs                 |               |           |               | Members               |                        |                         |                                                    |  |
|-----------------------|---------------|-----------|---------------|-----------------------|------------------------|-------------------------|----------------------------------------------------|--|
| RESULTS FOR 2019-2020 |               |           |               | RESULTS FOR 2019-2020 |                        |                         |                                                    |  |
| QUARTER               | NEW CLUB GOAL | NEW CLUBS | DROPPED CLUBS | QUARTER MEME          | BER GROWTH NET<br>GOAL | MEMBER GROWTH<br>ACTUAL | DROPPED<br>MEMBERS ACTUAL<br>(including transfers) |  |
| JULY/AUG/SEPT         | 6             | 0         | 5             | JULY/AUG/SEPT         | 645                    | 303                     | 369                                                |  |
| OCT/NOV/DEC           | 9             | 3         | 3             | OCT/NOV/DEC           | 798                    | 451                     | 554                                                |  |
| JAN/FEB/MAR           | 18            | 0         | 0             | JAN/FEB/MAR           | 918                    | 0                       | 0                                                  |  |
| APR/MAY/JUNE          | 12            | 0         | 0             | APR/MAY/JUNE          | 792                    | 0                       | 0                                                  |  |